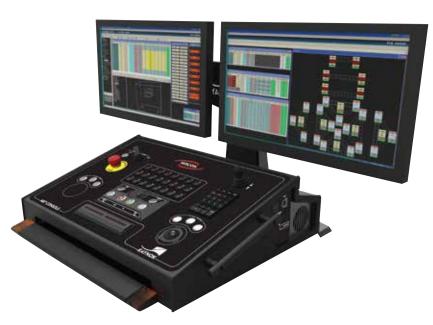

## MK2 OPERATOR CONSOLE

## **PRODUCT DESCRIPTION:**

The Raynok MK2 Console is a stage machinery workhorse. Powered by a Windows embedded PC with Intel<sup>™</sup> processor and a fully redundant hot tracking backup PC this machine is ready to raise the bar.

## **PRODUCT SPECIFICATIONS:**

| Processors:                     | 2 each Intel™ i7                                                                |
|---------------------------------|---------------------------------------------------------------------------------|
| Monitors:                       | 2 each 24″ TFT                                                                  |
| Macro buttons:                  | 6 dedicated / 24 programmable / 1 speed wheel                                   |
| Joysticks:                      | 1 single axis                                                                   |
| • Mouse:                        | Trackball with mirrored buttons                                                 |
| Numeric Keypad:                 | Dedicated keys for common commands and keystrokes                               |
| • Hold-To-Run:                  | Active at all times with status indicators                                      |
| Emergency Stop System Controls: | Active integrated controls for ON/OFF/RESET                                     |
| Work lights:                    | 2 with dimmer                                                                   |
| System Alarm:                   | Configurable Audible                                                            |
| • Keyboard tray:                | Keyboard hides away when not in use                                             |
| Included Cables:                | 30' E-Stop/Data Cable, Regional power Cord, Monitor cables, Monitor power cords |
| USB Ports:                      | 2 external                                                                      |
| Network Ports:                  | 2 each for NETA & B                                                             |
| Power Source:                   | Universal Power Supply with isolation 90-230V 50/60Hz                           |